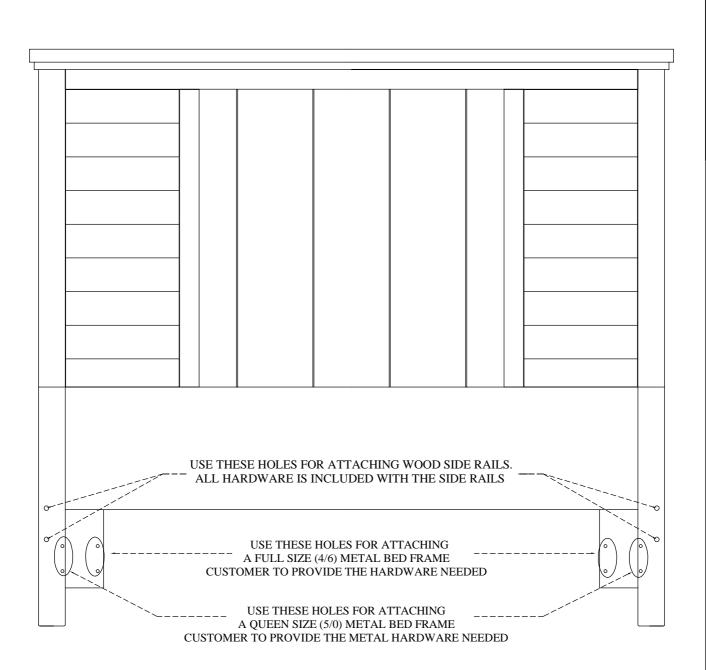

<u>5/0 Queen Bed</u> 37276 -- 4/6-5/0 Louver Headboard

4/6 & 5/0 Bed THE HEADBOARD MAY BE USED ALONE WITH A QUEEN OR FULL SIZE METAL BED FRAME.