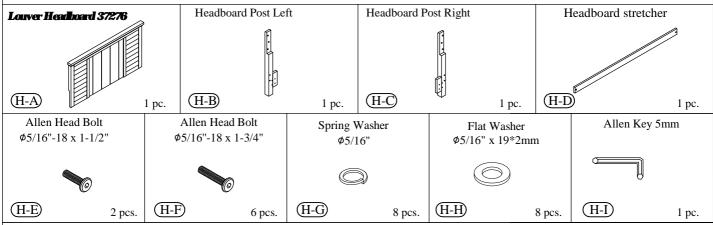

## Cora Bedroom Assembly Instructions

Made in Viet Nam
Queen Louver Bed

#### Warning:

- Be sure to check all packing material carefully for small parts, which may have come loose inside the carton during shipment.
- To prevent possible scratches and damage, this furniture **MUST BE ASSEMBLED BY TWO PEOPLE** on a soft surface such as a blanket or carpet.

## Hardware and Parts packed with the Headboard



### Hardware and Parts packed with the Footboard



## Hardware and Parts packed with the Bed Rail



### 5/0 Queen Bed

37276 -- 4/6-5/0 Louver Headboard

37277 -- 5/0 Louver Footboard

37272 -- 5/0-6/6 Panel Bed Rails



Cora Bedroom Assembly Instructions Page 2 of 5

Made in Viet Nam
Queen Louver Bed

email: <u>info@riverside-furniture.com</u>

<u>5/0 Queen Bed</u> <u>37276 -- 4/6-5/0 Louver Headboard</u>



Riverside email: <u>info@riverside-furniture.com</u>

Cora Bedroom Assembly Instructions Page 3 of 5

Made in Viet Nam Queen Louver Bed

5/0 Queen Bed

37276 -- 4/6-5/0 Louver Headboard

37277 -- 5/0 Louver Footboard



email: <u>info@riverside-furniture.com</u>

# Cora Bedroom Assembly Instructions

Page 4 of 5

Made in Viet Nam
Queen Louver Bed





email: <u>info@riverside-furn