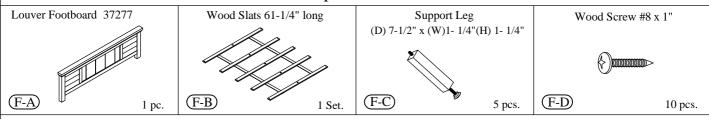

## Cora Bedroom Assembly Instructions

Made in Viet Nam
Queen Louver Bed

#### Warning:

- Be sure to check all packing material carefully for small parts, which may have come loose inside the carton during shipment.
- To prevent possible scratches and damage, this furniture **MUST BE ASSEMBLED BY TWO PEOPLE** on a soft surface such as a blanket or carpet.

## Hardware and Parts packed with the Headboard



### Hardware and Parts packed with the Footboard



## Hardware and Parts packed with the Bed Rail



### 5/0 Queen Bed

37276 -- 4/6-5/0 Louver Headboard

37277 -- 5/0 Louver Footboard

37272 -- 5/0-6/6 Panel Bed Rails



Cora Bedroom Assembly Instructions Page 2 of 5

Made in Viet Nam
Queen Louver Bed

email: <u>info@riverside-furniture.com</u>

<u>5/0 Queen Bed</u> <u>37276 -- 4/6-5/0 Louver Headboard</u>



Riverside email: <u>info@riverside-furniture.com</u>

Cora Bedroom Assembly Instructions Page 3 of 5

Made in Viet Nam Queen Louver Bed

5/0 Queen Bed

37276 -- 4/6-5/0 Louver Headboard

37277 -- 5/0 Louver Footboard



email: <u>info@riverside-furniture.com</u>

# Cora Bedroom Assembly Instructions

Page 4 of 5

Made in Viet Nam
Queen Louver Bed





email: <u>info@riverside-furniture.com</u>

Cora Bedroom Assembly Instructions Pa