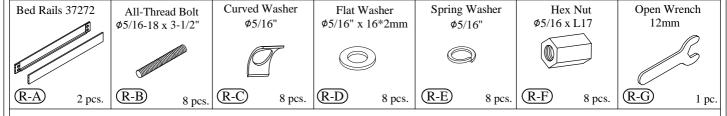

## Cora Bedroom Assembly Instructions

Made in Viet Nam
Queen Louver Bed

#### Warning:

- Be sure to check all packing material carefully for small parts, which may have come loose inside the carton during shipment.
- To prevent possible scratches and damage, this furniture **MUST BE ASSEMBLED BY TWO PEOPLE** on a soft surface such as a blanket or carpet.

## Hardware and Parts packed with the Headboard



### Hardware and Parts packed with the Footboard



## Hardware and Parts packed with the Bed Rail



### 5/0 Queen Bed

37276 -- 4/6-5/0 Louver Headboard

37277 -- 5/0 Louver Footboard

37272 -- 5/0-6/6 Panel Bed Rails



Cora Bedroom Assembly Instructions Page 2 of 5

Made in Viet Nam
Queen Louver Bed

email: <u>info@riverside-furniture.com</u>

<u>5/0 Queen Bed</u> <u>37276 -- 4/6-5/0 Louver Headboard</u>



Riverside email: <u>info@riverside-furniture.com</u>

Cora Bedroom Assembly Instructions Page 3 of 5

Made in Viet Nam Queen Louver Bed

5/0 Queen Bed

37276 -- 4/6-5/0 Louver Headboard

37277 -- 5/0 Louver Footboard



email: <u>info@riverside-furniture.com</u>

# Cora Bedroom Assembly Instructions

Page 4 of 5

Made in Viet Nam
Queen Louver Bed





email: <u>info@riverside-furniture.com</u>

Cora Bedroom Assembly Instructions Page 5 of 5

Made in Viet Nam

Oueen Louver Bed

<u>