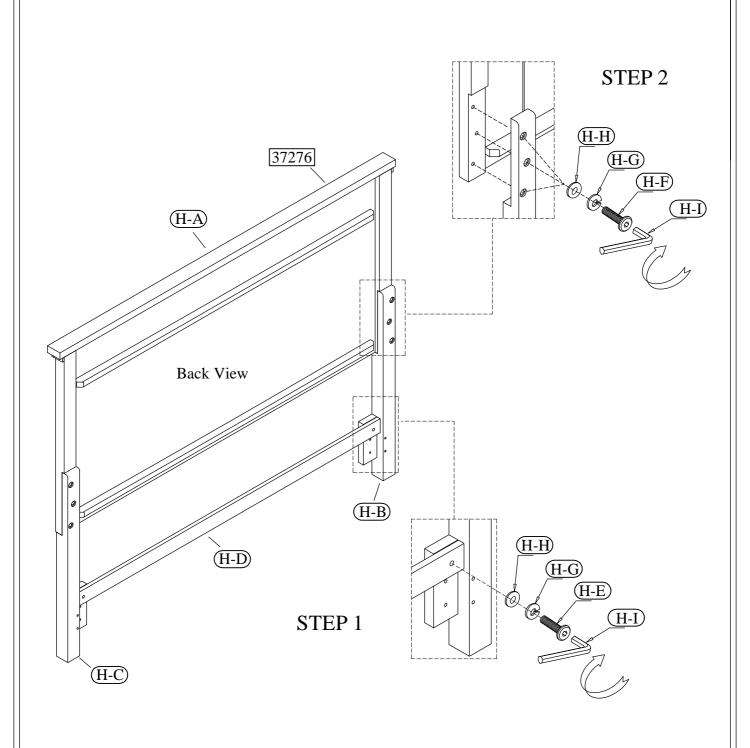

## Hardware and Parts packed with the Headboard

### 5/0 Queen Bed

37276 -- 4/6-5/0 Louver Headboard

37277 -- 5/0 Louver Footboard

37272 -- 5/0-6/6 Panel Bed Rails

Cora Bedroom Assembly Instructions Page 2 of 5

Made in Viet Nam
Queen Louver Bed

email: <u>info@riverside-furniture.com</u>