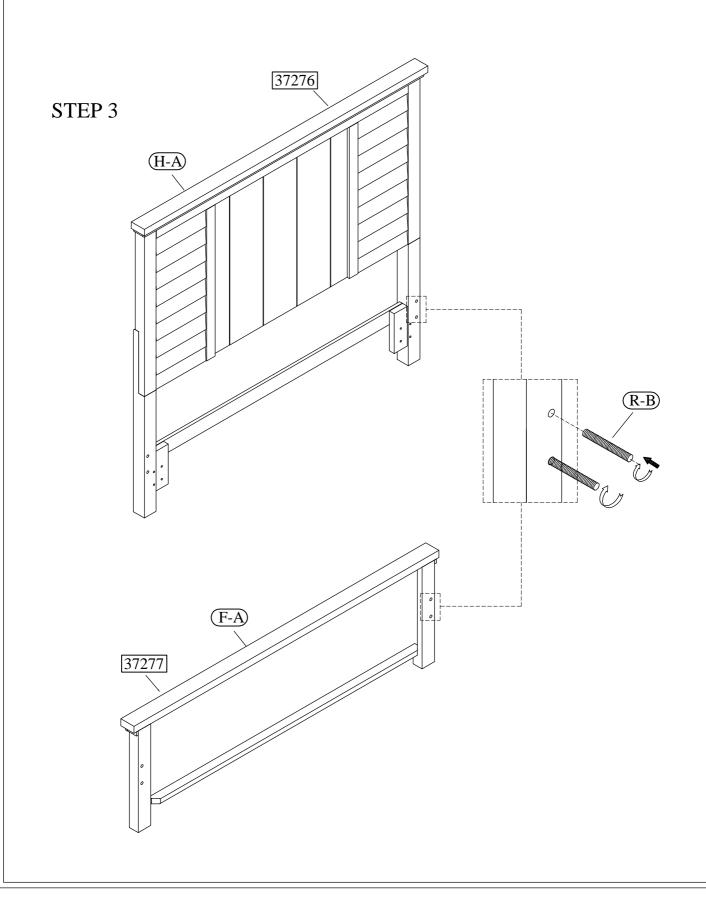

### Hardware and Parts packed with the Footboard

<u>5/0 Queen Bed</u> <u>37276 -- 4/6-5/0 Louver Headboard</u>

Riverside email: <u>info@riverside-furniture.com</u>

Cora Bedroom Assembly Instructions Page 3 of 5

Made in Viet Nam Queen Louver Bed

5/0 Queen Bed