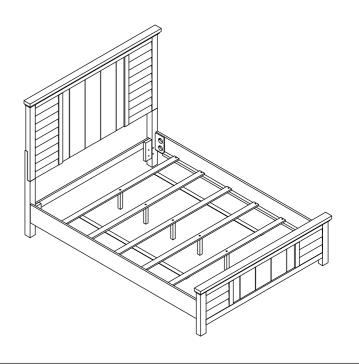

### 5/0 Queen Bed

37276 -- 4/6-5/0 Louver Headboard

37277 -- 5/0 Louver Footboard

37272 -- 5/0-6/6 Panel Bed Rails

Cora Bedroom Assembly Instructions Page 2 of 5

Made in Viet Nam
Queen Louver Bed

email: <u>info@riverside-furniture.com</u>

<u>5/0 Queen Bed</u> <u>37276 -- 4/6-5/0 Louver Headboard</u>

Riverside email: <u>info@riverside-furniture.com</u>

Cora Bedroom Assembly Instructions Page 3 of 5

Made in Viet Nam Queen Louver Bed

5/0 Queen Bed

<u>5/0 Queen Bed</u> 37276 -- 4/6-5/0 Louver Headboard

4/6 & 5/0 Bed THE HEADBOARD MAY BE USED ALONE WITH A QUEEN OR FULL SIZE METAL BED FRAME.